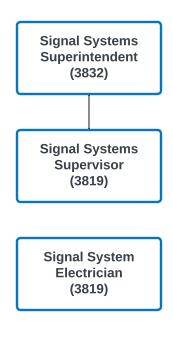

## SIGNAL SYSTEM ELECTRICIAN (3819)

The following information is being given to describe potential opportunities as a **Signal System Electrician**. The career ladder that this title commonly follows has been illustrated in the diagram below. With specific types of experience, promotional or lateral movement between these lines is also possible. You may view the <u>class specification</u> or job <u>bulletin</u> for each title within the career ladder to review specific information about each job. It is encouraged to examine the options available, to be able to promote for what you qualify for. You may also visit the <u>Personnel Department's website</u> for additional information related to jobs available within the City of Los Angeles.